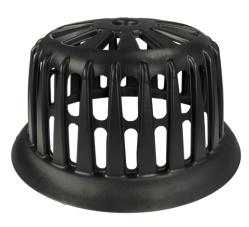

## //// R100A FRAME & FILTER ASSEMBLY

## Round Base 60"

SILT SAVER

Round Base 60"

- ✓ Reusable high molecular weight polyethylene frame, replaceable filters
- ✓ Structural design for concentrated flow
- √ Fast, simple installation
- ✓ No failures due to stakes in uncompacted soil
- ✓ Consistent performance
- ✓ Practical, functional and economical

Structural Integrity – Stormwater Release – Sediment Retention

Two Replaceable Filter Options