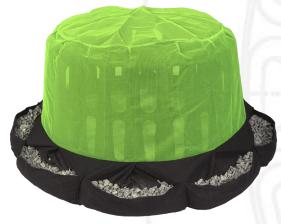

Structural Integrity – Stormwater Release – Sediment Retention

Two Replaceable Filter Options

## **2 STAGE DOT Filter**

- Superior sediment filtration in slurry conditions
- Stage 1 Sediment filtration (exceeds 96% efficiency)
- Stage 2 High flow fabric top for stormwater release
- High visibility top marks inlet location

Stage 1

Stage 2