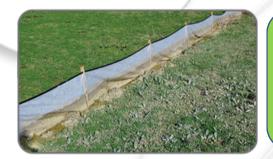

## BSRF™ PRIORITY 2

Belted Silt Retention Fence – Priority 2

## NONWOVEN MEDIUM-DUTY SILT FENCE

(BLACK BAND)

Designed for use in Medium Duty Sensitive Areas

100' PRE-STAKED ROLLS OAK /
HARDWOOD POSTS
SPACING AT 6' CENTERS

## Structural Integrity – Stormwater Release – Sediment Retention

- ➤ 36" tall, nonwoven spunbond polyester fabric
- ➤ The continuous black band at the top of the fence, as well as a unique method of attachment (sandwiching the fabric between the wood post and a bonding strip) enhances the strength of the system
- Belt provides strong linear support & disperses weight between posts
- Superior filtration in slurry conditions Exceeds 96% filtration efficiency