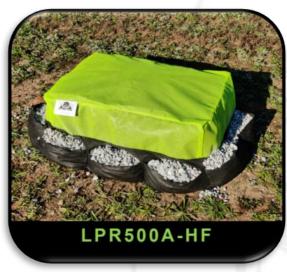

### **LPR500A High Flow Filter ONLY**

High Flow Mesh Frame size 30" x 46" x 16"

- Clear water flow of >1100 gpm/ft<sup>2</sup>
- Sediment filtration through rock bags
- Prevents flooding with high flow of water
- Keeps trash & floatables out of pipe system
- > For non-sump conditions