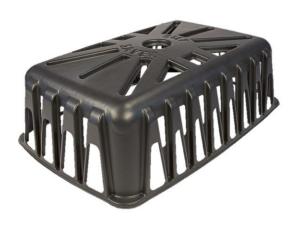

# LPR500 FRAME & FILTER ASSEMBLY

Low Profile Rectangle 30" X 46" X 16"

SILT SAVER

- ✓ Reusable high molecular weight polyethylene frame, replaceable filters
- ✓ Structural design for concentrated flow
- √ Fast, simple installation
- ✓ No failures due to stakes in uncompacted soil
- Low Profile for Non-sump use ✓ Rectangle 30" X 46" X 16"
  - Consistent performance
  - ✓ Practical, functional and economical

Structural Integrity - Stormwater Release - Sediment Retention