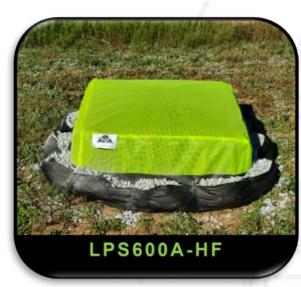

#### **LPS600A High Flow Filter ONLY**

High Flow Mesh Frame size 42" x 42" x 16"

- Clear water flow of >1100 gpm/ft<sup>2</sup>
- Sediment filtration through rock bags
- Prevents flooding with high flow of water
- Keeps trash & floatables out of pipe system
- > For non-sump conditions