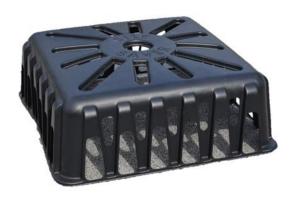

## LPS600 FRAME & FILTER ASSEMBLY

Low Profile Square 42" X 42" X 16"

- Reusable high molecular weight polyethylene frame, replaceable filters
- ✓ Structural design for concentrated flow
- √ Fast, simple installation
- ✓ No failures due to stakes in uncompacted soil
- Low Profile for Non-sump use Square 42" X 42" X 16"
- √ Consistent performance
- ✓ Practical, functional and economical

Structural Integrity - Stormwater Release - Sediment Retention