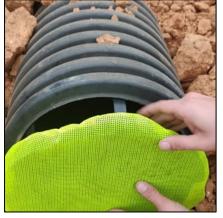

## **Pipe Inlet Protection**

Horizontal pipe device installed during construction prevents entry of sediment and floatables while allowing passage of stormwater

Friction fingers clip into HDPE, Concrete, or Metal Corrugated Pipe

- Reusable HDPE frame with replaceable filter options
- Fast, easy installation and removal
- Designed for inlet side of pipe only