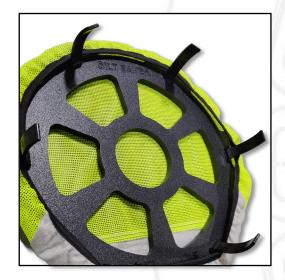

## **Pipe Inlet Protection**

Horizontal pipe device installed during construction prevents entry of sediment and floatables while allowing passage of stormwater

Friction fingers clip into HDPE, Concrete, or Metal Corrugated Pipe

**Filter** 100% high flow green mesh

50% high flow green mesh 50% nonwoven (>96% efficiency)

filter

50/50 Filter

2 Stage Filter

75% high flow green mesh 25% nonwoven (>96% efficiency) filter

\*Specialty filter available for VA &

- Reusable HDPE frame with replaceable filter options
- Fast, easy installation and removal
- Designed for inlet side of pipe only