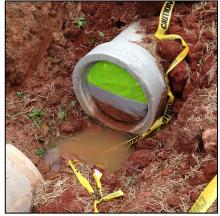

## **Pipe Inlet Protection**

Horizontal pipe device installed during construction prevents entry of sediment and floatables while allowing passage of stormwater

Friction fingers clip into HDPE, Concrete, or Metal Corrugated Pipe

- Reusable HDPE frame with replaceable filter options
- Fast, easy installation and removal
- Designed for inlet side of pipe only