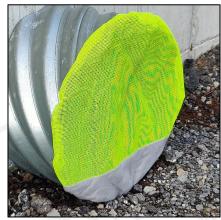

**Filter** 100% high flow green mesh

50% high flow green mesh 50% nonwoven (>96% efficiency)

filter

50/50 Filter

2 Stage Filter

75% high flow green mesh 25% nonwoven (>96% efficiency) filter

\*Specialty filter available for VA &