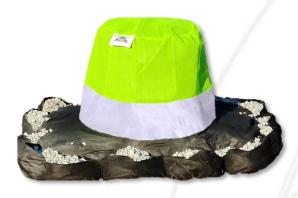

## **2 STAGE DOT Filter**

- Superior sediment filtration in slurry conditions
- Stage 1 Sediment filtration (exceeds 96% efficiency)
- Stage 2 High flow fabric top for stormwater release
- High visibility top marks inlet location

Stage 1

Stage 2