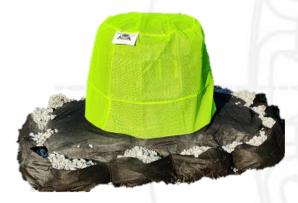

## **High Flow Filter**

- Clear water flow of >1100 gpm/ft²
- Effective when high flow of water expected to prevent flooding
- Keeps trash & floatables out of pipe system

PHONE: 770.388.7818 • www.siltsaver.com