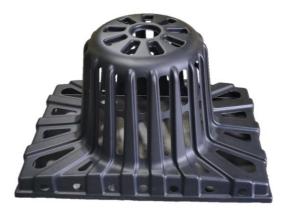

## A700A FRAME & FILTER ASSEMBLY

## Rectangle Base 38" X 57"

Rectangle Base 38" X 57"

- ✓ Reusable high molecular weight polyethylene frame, replaceable filters
- ✓ Structural design for concentrated flow
- √ Fast, simple installation
- ✓ No failures due to stakes in uncompacted soil
- √ Consistent performance
- ✓ Practical, functional and economical