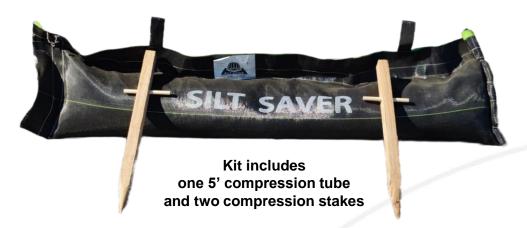

## **COMPRESSION TUBE**

**Weighted Chip Wattle** 

## Nominal 5 feet in length by 9 inches in diameter

## Velocity dissipation and sediment retention

- Polypropylene sleeve filled with kiln dried pine chips (biodegradable / weed and seed free)
- > Environmentally friendly alternative to recycled rubber / wire materials
- Durable sleeve with handles for easy application and removal
- Compression stakes apply downward pressure to prevent undermining
- Dry weight nominal 30 lbs (weigh less for shipping and installation)
- More than doubles weight when wet (stays in place)
- Kiln dried chips expand when wet (keeps shape)