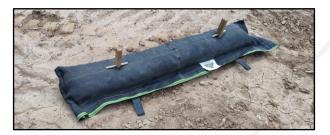

## **COMPRESSION TUBE**

**Weighted Chip Wattle** 

## Nominal 5 feet in length by 9 inches in diameter

## Velocity dissipation and sediment retention

- Polypropylene sleeve filled with kiln dried pine chips (biodegradable / weed and seed free)
- > Environmentally friendly alternative to recycled rubber / wire materials
- Durable sleeve with handles for easy application and removal
- Compression stakes apply downward pressure to prevent undermining
- Dry weight nominal 30 lbs (weigh less for shipping and installation)
- More than doubles weight when wet (stays in place)
- Kiln dried chips expand when wet (keeps shape)