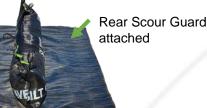

## Structural Integrity – Stormwater Release – Sediment Retention

- Designed as a temporary barrier to slow the velocity of channel stormwater
- Resists undermining associated with traditional wattles used in this capacity
- > A multi-component system consisting of:
  - > a durable woven geotextile sleeve filled with kiln dried pine chips
  - an underlying attached front water seal and rear scour guard to prevent undermining
  - compression stakes and sod staples to maintain placement
- Preassembled and sold as a kit to ensure quality control and ease as well as consistency of installation
- More effective, lower cost, and less maintenance than traditional LOW VELOCITY rock check dams