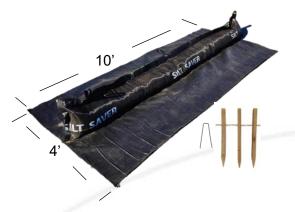

## Kit includes:

- Low Velocity Ditch Check with attached front water seal and rear scour guard
- 2. 3 compression stakes
- 3. 16 sod staples