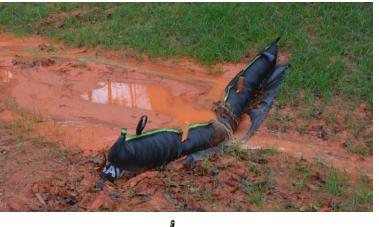

## LOW VELOCITY DITCH CHECK

\*\*\*\*Patent Pending\*\*\*\*

## PRE-ASSEMBLED CHECK DAM



Front Water Seal attached

Water flow





## Kit includes:

- Low Velocity Ditch Check with attached front water seal and rear scour guard
- 2. 3 compression stakes
- 3. 16 sod staples

## Structural Integrity – Stormwater Release – Sediment Retention

- Designed as a temporary barrier to slow the velocity of channel stormwater
- Resists undermining associated with traditional wattles used in this capacity
- > A multi-component system consisting of:
  - > a durable woven geotextile sleeve filled with kiln dried pine chips
  - an underlying attached front water seal and rear scour guard to prevent undermining
  - compression stakes and sod staples to maintain placement
- Preassembled and sold as a kit to ensure quality control and ease as well as consistency of installation
- More effect