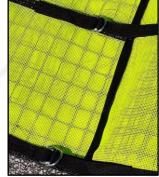

## **Flexible Inlet Protection for Pedestal Top Inlets**

Internal grid provides structural support

"D" rings secure pedestal wrap to inlet