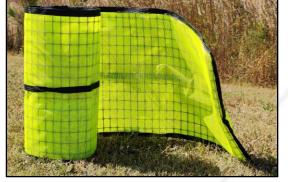

## **Flexible Inlet Protection for Pedestal Top Inlets**

Internal grid provides structural support

"D" rings secure pedestal wrap to inlet

## Flexible Inlet Protection for Pedestal Top Inlets

- Prevents trash and floatables from entering raised surface inlets while providing passage of stormwater into drainage system
- > Reusable, durable, lightweight design of high flow geotextile
- Fast and simple installation wrap inlet and fasten belts with "D" rings
- > Internal grid provides structural support
- Requires no stakes
- Can accommodate round or square pedestal top inlet