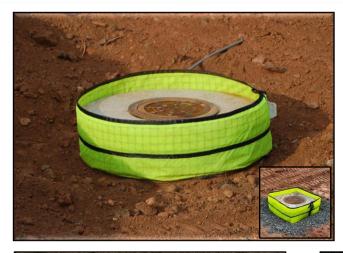

## **Flexible Inlet Protection for Pedestal Top Inlets**

Internal grid provides structural support

"D" rings secure pedestal wrap to inlet

## 16'6" long to accommodate maximum 60" inlet diameter

## Flexible Inlet Protection for Pedestal Top Inlets

- Prevents trash and floatables from entering raised surface inlets while providing passage of stormwater into drainage system
- > Reusable, durable, lightweight design of high flow geotextile
- Fast and simple installation wrap inlet and fasten belts with "D" rings
- > Internal grid provides structural support
- Requires no stakes
- Can accommodate round or square pedestal top inlet