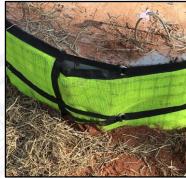

## **Flexible Inlet Protection for Pedestal Top Inlets**

Internal grid provides structural support

"D" rings secure pedestal wrap to inlet

## Flexible Inlet Protection for Pedestal Top Inlets

- Prevents trash and floatables from entering raised surface inlets while providing passage of stormwater into drainage system
- > Reusable, durable, lightweight design of high flow geotextile
- Fast and simple installation wrap inlet and fasten belts with "D" rings
- > Internal grid provides structural support
- Requires no stakes
- Can accommodate round or square pedestal top inlet