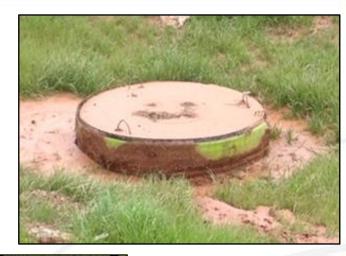

## Flexible Inlet Protection for Pedestal Top Inlets

- Prevents trash and floatables from entering raised surface inlets while providing passage of stormwater into drainage system
- > Reusable, durable, lightweight design of high flow geotextile
- Fast and simple installation wrap inlet and fasten belts with "D" rings
- > Internal grid provides structural support
- Requires no stakes
- Can accommodate round or square pedestal top inlet