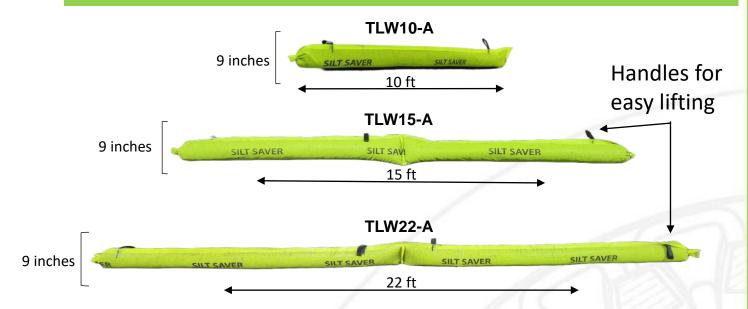

## TRAVEL LANE WATTLE

**High Visibility Sediment Log** 

## Curb inlet protection, slope erosion control & stream protection







- Reusable sediment control device
- Pine straw wrapped in high flow-high visibility polyester green mesh
- ▶ Biodegradable natural core offers an environmentally safe alternative to recycled rubber / wire materials that can pollute our waterways
- Pine straw core prevents mold and compaction often associated with traditional wheat straw wattles that can lead to ponding effects
- Light weight and easily moved to allow traffic bypass

PHONE: 770.388.7818 • www.siltsaver.com