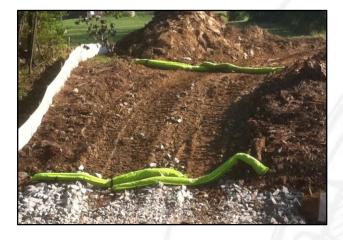

## Curb inlet protection, slope erosion control & stream protection

- Reusable sediment control device
- Pine straw wrapped in high flow-high visibility polyester green mesh
- ▶ Biodegradable natural core offers an environmentally safe alternative to recycled rubber / wire materials that can pollute our waterways
- Pine straw core prevents mold and compaction often associated with traditional wheat straw wattles that can lead to ponding effects
- Light weight and easily moved to allow traffic bypass