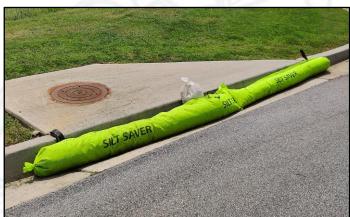

## Curb inlet protection, slope erosion control & stream protection

- Reusable sediment control device
- Pine straw wrapped in high flow-high visibility polyester green mesh
- ▶ Biodegradable natural core offers an environmentally safe alternative to recycled rubber / wire materials that can pollute our waterways
- Pine straw core prevents mold and compaction often associated with traditional wheat straw wattles that can lead to ponding effects
- Light weight and easily moved to allow traffic bypass