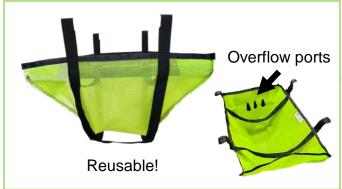

## **Available Sizes**

12"x48", 21"X29", 24"X 24", 24"X48", 27"X27", 28"x36", 36"X36", 40"X55"

- Perfect for use during festivals / parades / street parties to catch floatables and street trash preventing debris from entering stormwater drains
- Reusable with integrated handles for easy installation, removal, cleaning and replacement
- ➤ High flow mesh (9x9 scrim, clear water flow of >1100 gpm/ft²) allows water filtration and overflow ports prevent flooding during heavy rain events
- > Hangs unobtrusively under storm water grate does not impede traffic