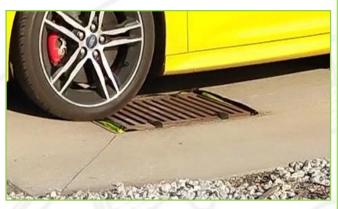

## **Available Sizes**

12"x48", 21"X29", 24"X 24", 24"X48", 27"X27", 28"x36", 36"X36", 40"X55"

- Perfect for use during festivals / parades / street parties to catch floatables and street trash preventing debris from entering stormwater drains
- Reusable with integrated handles for easy installation, removal, cleaning and replacement
- ➤ High flow mesh (9x9 scrim, clear water flow of >1100 gpm/ft²) allows water filtration and overflow ports prevent flooding during heavy rain events
- > Hangs unobtrusively under storm water grate does not impede traffic