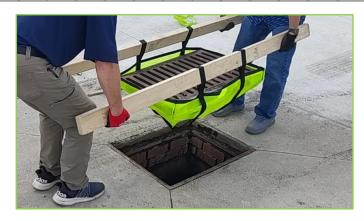

## **UNDER GRATE CITY BAG**

**Stormwater Grate Trash Collection** 

Hangs under stormwater grates to collect trash / floatables from parking lots and city streets

## **Available Sizes**

12"x48", 21"X29", 24"X 24", 24"X48", 27"X27", 28"x36", 36"X36", 40"X55"

- Perfect for use during festivals / parades / street parties to catch floatables and street trash preventing debris from entering stormwater drains
- Reusable with integrated handles for easy installation, removal, cleaning and replacement
- ➤ High flow mesh (9x9 scrim, clear water flow of >1100 gpm/ft²) allows water filtration and overflow ports prevent flooding during heavy rain events
- > Hangs unobtrusively under storm water grate does not impede traffic