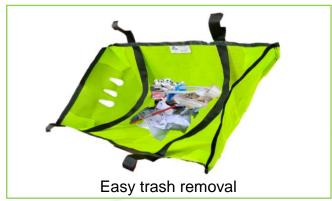

## **Available Sizes**

12"x48", 21"X29", 24"X 24", 24"X48", 27"X27", 28"x36", 36"X36", 40"X55"

- Perfect for use during festivals / parades / street parties to catch floatables and street trash preventing debris from entering stormwater drains
- Reusable with integrated handles for easy installation, removal, cleaning and replacement
- ➤ High flow mesh (9x9 scrim, clear water flow of >1100 gpm/ft²) allows water filtration and overflow ports prevent flooding during heavy rain events
- > Hangs unobtrusively under storm water grate does not impede traffic