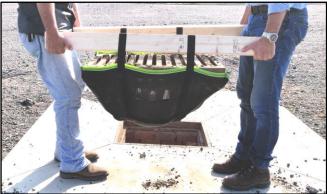

## **UNDER GRATE SEDIMENT BAG**

**Sediment Collection** 

## Designed for under grate sediment collection

- Filters sediment and construction debris out of stormwater to reduce costly basin and pipe system cleaning
- > 40 sieve woven polypropylene geotextile allows water filtration and sediment retention
- > Built in overflow ports prevent flooding during rain events
- > UV resistant, durable and reusable
- Handles and load supporting harness for easy installation / removal / cleaning and replacement
- Hangs unobtrusively under stormwater grates does not impede traffic above
- High visibility green edging is easily seen by workers and inspectors to show sediment protection in place