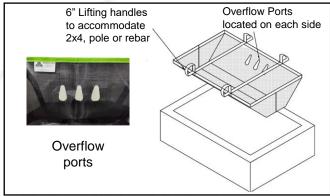

## Designed for under grate sediment collection

- Filters sediment and construction debris out of stormwater to reduce costly basin and pipe system cleaning
- > 40 sieve woven polypropylene geotextile allows water filtration and sediment retention
- > Built in overflow ports prevent flooding during rain events
- > UV resistant, durable and reusable
- Handles and load supporting harness for easy installation / removal / cleaning and replacement
- Hangs unobtrusively under stormwater grates does not impede traffic above
- High visibility green edging is easily seen by workers and inspectors to show sediment protection in place