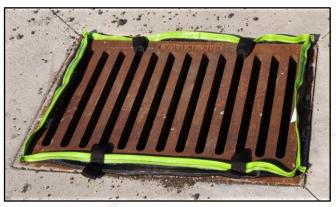

## **UNDER GRATE SEDIMENT BAG**

**Sediment Collection** 

## Designed for under grate sediment collection

- Filters sediment and construction debris out of stormwater to reduce costly basin and pipe system cleaning
- > 40 sieve woven polypropylene geotextile allows water filtration and sediment retention
- > Built in overflow ports prevent flooding during rain events
- > UV resistant, durable and reusable
- Handles and load supporting harness for easy installation / removal / cleaning and replacement
- Hangs unobtrusively under stormwater grates does not impede traffic above
- High visibility green edging is easily seen by workers and inspectors to show sediment protection in place