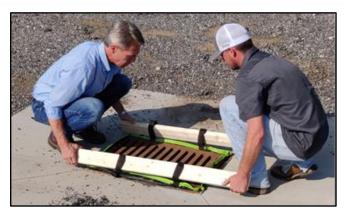

## **UNDER GRATE SEDIMENT BAG**

**Sediment Collection** 

## Designed for under grate sediment collection

- Filters sediment and construction debris out of stormwater to reduce costly basin and pipe system cleaning
- > 40 sieve woven polypropylene geotextile allows water filtration and sediment retention
- > Built in overflow ports prevent flooding during rain events
- > UV resistant, durable and reusable
- Handles and load supporting harness for easy installation / removal / cleaning and replacement
- Hangs unobtrusively under stormwater grates does not impede traffic above
- High visibility green edging is easily seen by workers and inspectors to show sediment protection in place