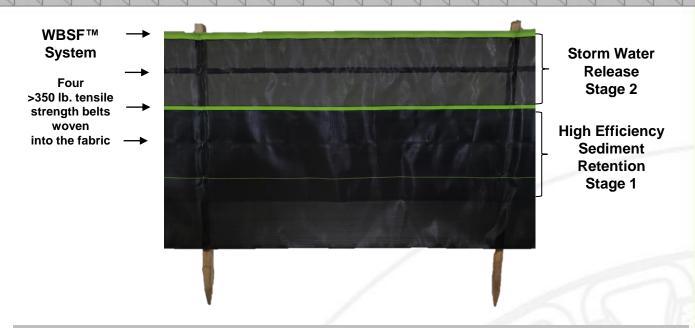

## WBSF™ 2 STAGE

Woven Belted Silt Fence (WBSF™) REINFORCED SILT FENCE

Part# WBSF2S

## Structural Integrity - Stormwater Release - Sediment Retention

- Internal belts used as attachment points allow fabric to hold maximum loads without additional reinforcement provide linear support to disperse weight of stormwater and sediment over the full system.
- > Replacement for wire back silt fence
- > 2 Stage technology reduces the potential for overtopping and undermining:
  - > Stage 1 Sediment retention (50 sieve, >80 gpm/ft² clear water flow)
  - > Stage 2 Stormwater release (>300 gpm/ft² clear water flow)