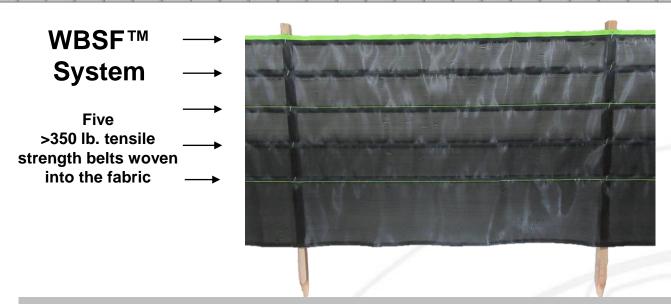

## Structural Integrity - Stormwater Release - Sediment Retention

- Tough woven polypropylene geotextile that delivers consistent performance
- Internal belts used as attachment points allow fabric to hold maximum loads without additional reinforcement
- > Replacement for wire back silt fence
- > Belts provide linear support to disperse weight of stormwater and sediment over the full system.
- Enhanced durability reduces cost associated with replacement and repairs