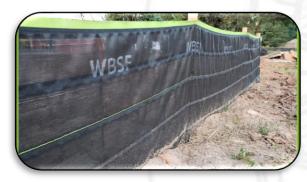

## Structural Integrity - Stormwater Release - Sediment Retention

- Tough woven polypropylene geotextile that delivers consistent performance
- Internal belts used as attachment points allow fabric to hold maximum loads without additional reinforcement
- > Replacement for wire back silt fence
- > Belts provide linear support to disperse weight of stormwater and sediment over the full system.
- Enhanced durability reduces cost associated with replacement and repairs