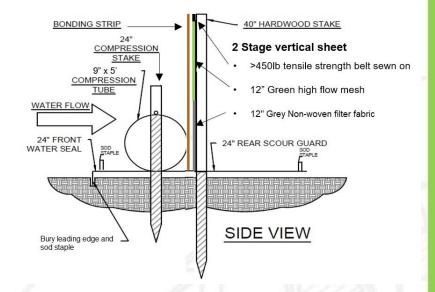

## A sediment barrier outlet designed to work with your perimeter protection to retain sediment and provide controlled stormwater release

- > Preassembled and sold as a kit to ensure quality control and consistency of installation. Includes:
  - 2-Stage vertical sheet preassembled with posts on 2' centers (14-foot long)
  - > Attached front water seal and rear scour guard, with sod staples
  - > 3 compression tubes with 6 compression stakes
  - > 4 bonding strips
- The 2 Stage Outlet offers a dual-purpose design for greater sediment retention and controlled storm water release.
  - Stage 1 Non-woven filter fabric, closest to the ground, >96% filtration efficiency
  - > Stage 2 High flow green mesh, >1100gpm/ft<sup>2</sup> controlled storm water release and filtration
- Attached front water seal and compression tubes filled with kiln dried wood chips and held in place with compression stakes prevent undermining while contributing to sediment impoundment and storm water control.
- Attached rear scour guard prevents scouring and undermining