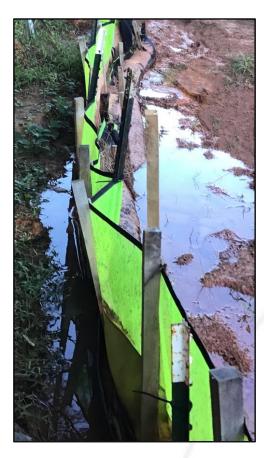

## A sediment barrier outlet designed to work with your perimeter protection to retain sediment and provide controlled stormwater release

- > Preassembled and sold as a kit to ensure quality control and consistency of installation. Includes:
  - 2-Stage vertical sheet preassembled with posts on 2' centers (14-foot long)
  - > Attached front water seal and rear scour guard, with sod staples
  - > 3 compression tubes with 6 compression stakes
  - > 4 bonding strips
- The 2 Stage Outlet offers a dual-purpose design for greater sediment retention and controlled storm water release.
  - Stage 1 Non-woven filter fabric, closest to the ground, >96% filtration efficiency
  - > Stage 2 High flow green mesh, >1100gpm/ft<sup>2</sup> controlled storm water release and filtration
- Attached front water seal and compression tubes filled with kiln dried wood chips and held in place with compression stakes prevent undermining while contributing to sediment impoundment and storm water control.
- Attached rear scour guard prevents scouring and undermining