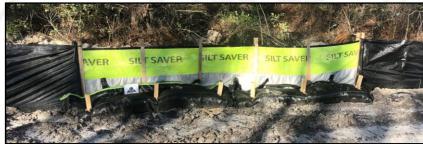

## SILT FENCE OUTLET

Pre-assembled Silt Fence Outlet
\*\*\*\*Patent Pending\*\*\*\*

Replaces Rock Outlets

## A sediment barrier outlet designed to work with your perimeter protection to retain sediment and provide controlled stormwater release

- > Preassembled and sold as a kit to ensure quality control and consistency of installation. Includes:
  - 2-Stage vertical sheet preassembled with posts on 2' centers (14-foot long)
  - > Attached front water seal and rear scour guard, with sod staples
  - > 3 compression tubes with 6 compression stakes
  - > 4 bonding strips
- The 2 Stage Outlet offers a dual-purpose design for greater sediment retention and controlled storm water release.
  - Stage 1 Non-woven filter fabric, closest to the ground, >96% filtration efficiency
  - > Stage 2 High flow green mesh, >1100gpm/ft<sup>2</sup> controlled storm water release and filtration
- Attached front water seal and compression tubes filled with kiln dried wood chips and held in place with compression stakes prevent undermining while contributing to sediment impoundment and storm water control.
- Attached rear scour guard prevents scouring and undermining